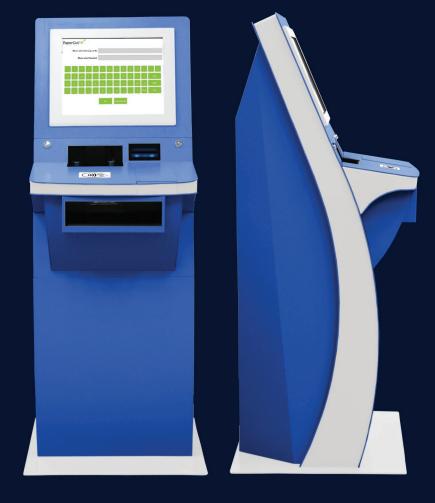

The GTs Cashloader has been designed to enable value loading into Papercut MF through cash, card and contactless payment forms. With a simple curved aesthetic and secure yet ergonomic peripheral layout, the GTs is ideally suited to a variety of educational settings.

The software can also be modified to suit most requirements.

The GTs Cashloader peripherals consist of

- · Dual Coin Mechanism
- Note Acceptor
- · Receipt Printer

## **Optional**

- · Chip & Pin with Contactless
- · Mifare/HID/Swipe Reader

Technical Specification

Item GTs Description Transactional

Dimension 1485mmx525mmx575mm

Weight 95Kg

Power 230V AC

Display Size 17 Inch (4:3)