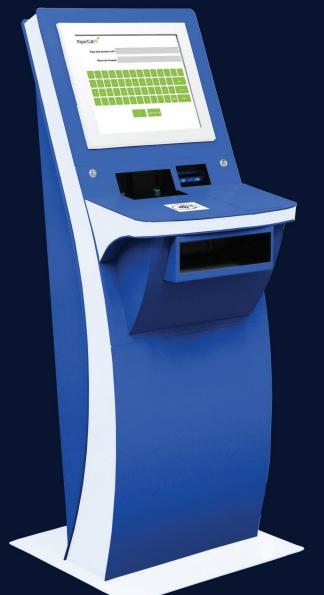

The GTs Cashloader has been designed to enable value loading into Papercut MF through cash, card and contactless payment forms. With a simple curved aesthetic and secure yet ergonomic peripheral layout, the GTs is ideally suited to a variety of educational settings.

The software can also be modified to suit most requirements.

The GTs Cashloader peripherals consist of

- · Dual Coin Mechanism
- Note Acceptor
- · Receipt Printer

## **Optional**

- · Chip & Pin with Contactless
- · Mifare/HID/Swipe Reader

Technical Specification

Item GTs Description Transactional

Dimension 1485mmx525mmx575mm

Weight 95Kg

Power 230V AC

Display Size 17 Inch (4:3)