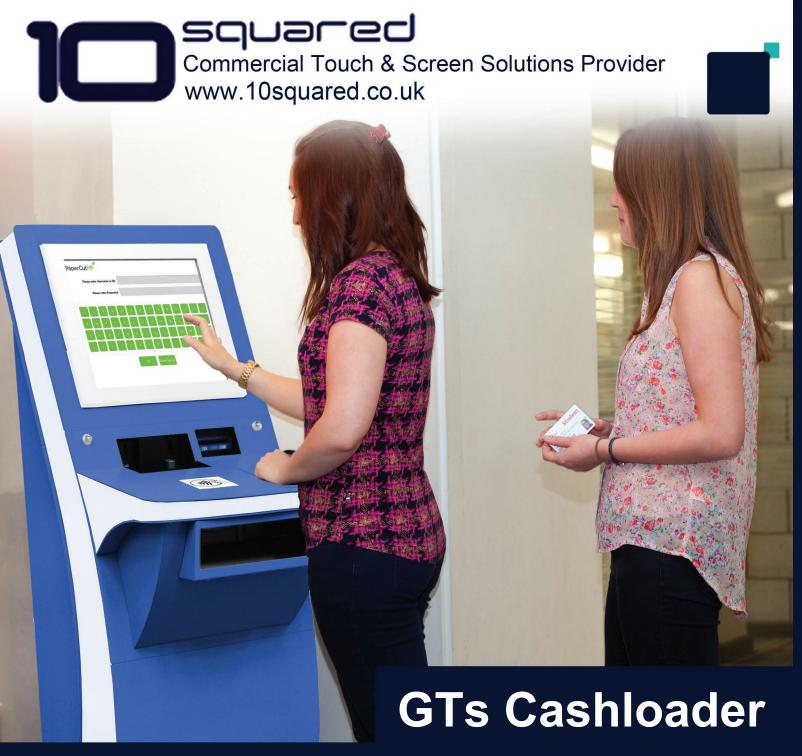

The GTs Cashloader has been designed to enable value loading into Papercut MF through cash, card and contactless payment forms. With a simple curved aesthetic and secure yet ergonomic peripheral layout, the GTs is ideally suited to a variety of educational settings.

The software has been designed to ensure quick easy payments with maximum uptime. The software consists of the following features

- Various payment types : Coins, Notes,
   Chip & Pin, Contactless, Paypal
- · Enable/disable denominations
- · Swipe/contactless login
- Onscreen keyboard
- · Configurable receipt printing
- · Email Alerts, all errors and cash levels
- · Full cash auditing, with cash up report
- · Full Guest Account functionality